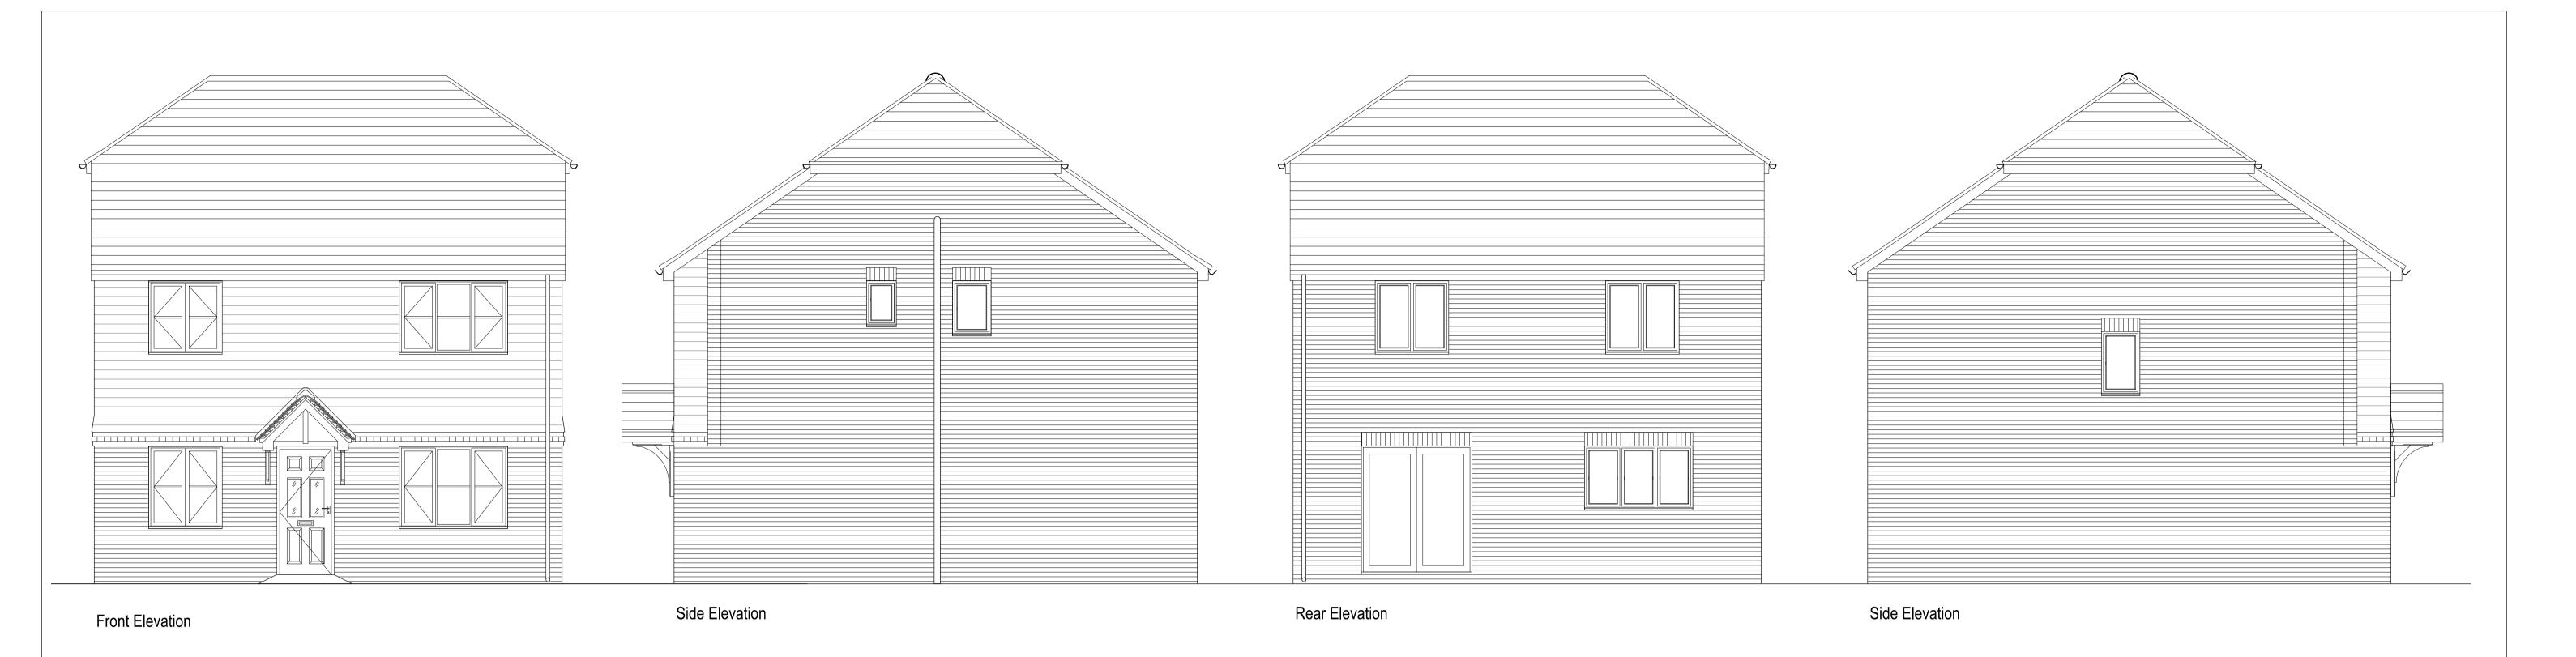

Knightsbridge - Weather board
Plans and Elevs

| 1 10.110 0.110. =10.10 |            |          |
|------------------------|------------|----------|
| Job No                 | Drawing No | Rev      |
| 220                    | KNI-002    | В        |
| Drawn                  | Checked    | Date     |
| br                     | sc         | 19.02.19 |
| Caala                  |            |          |