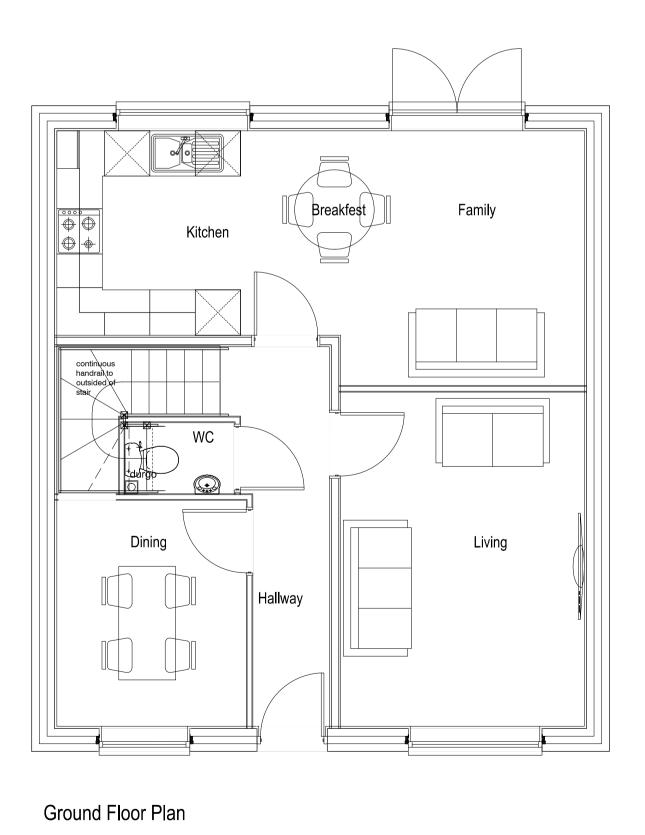

Knightsbridge - Weather board
Plans and Elevs

| 1 10.110 0.110. =10.10 |            |          |
|------------------------|------------|----------|
| Job No                 | Drawing No | Rev      |
| 220                    | KNI-002    | В        |
| Drawn                  | Checked    | Date     |
| br                     | sc         | 19.02.19 |
| Caala                  |            |          |