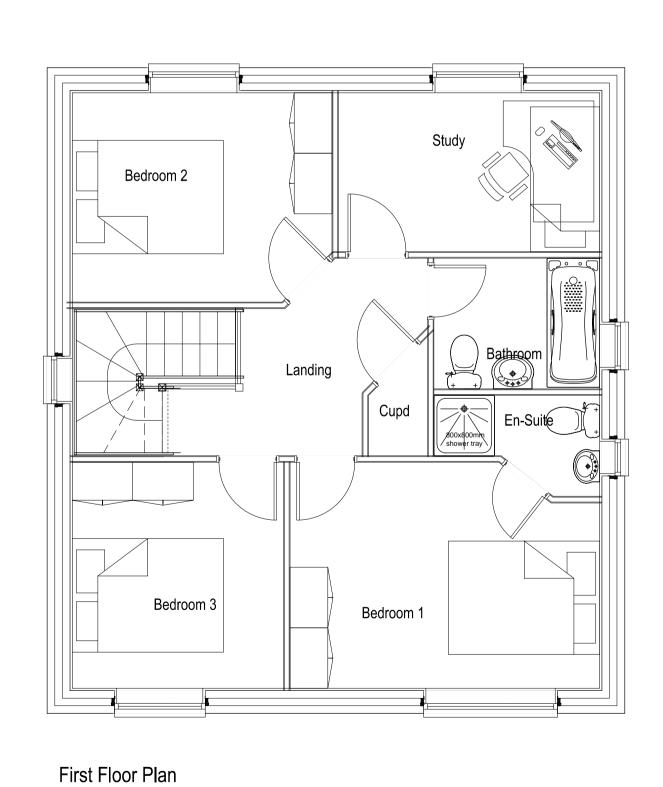

Knightsbridge - Weather board
Plans and Elevs

| 1 10.110 0.110. =10.10 |            |          |
|------------------------|------------|----------|
| Job No                 | Drawing No | Rev      |
| 220                    | KNI-002    | В        |
| Drawn                  | Checked    | Date     |
| br                     | sc         | 19.02.19 |
| Caala                  |            |          |